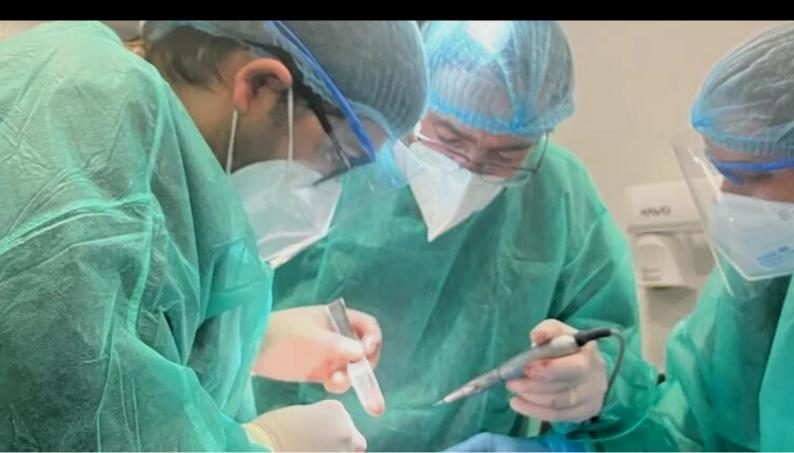

#### AFTERNOON

Live Surgery

# LAYOUT OF IMPLANTIZE COURSES

The ImplanTize course promoted by LMS-JF is a 12-hour theoretical-practical course taught for 1 full day and the following morning

This course has a theoretical component that occupies the morning of the 1st day, a practical component that occupies the morning of the and day and the visualization of a surgery with live transmission made by the trainers after lunch on the 1st day.