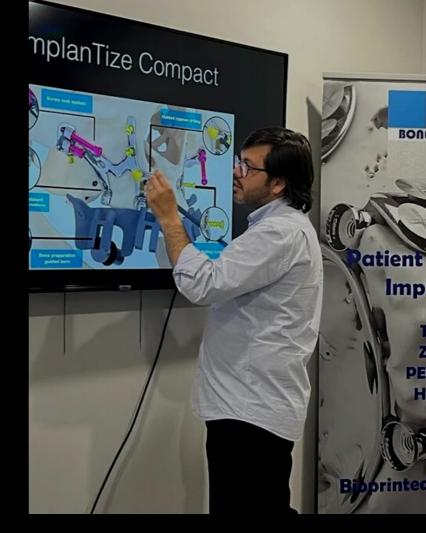

#### MORNING

Theoretical component

## LAYOUT OF THE THEORETICAL **COMPONENT IS ARRANGED AS FOLLOWS:**

- Analysis of bone atrofies
- Anatomy of the facial mass
- Solutions adapted to the site to be rehabilitated
- Zygomatic implants
- Short implants
- Inferior Alveolar Nerve deviation
- ImplanTize
  - Basic principles
  - ImplanTize as a short implant and not as a subperiosteal
  - Evolution from Hybrid ImplanTize to Compact
  - MIC concept
  - Surgical technique
  - Technique difficulties
  - Complications
  - Presentation and discussion of clinical cases