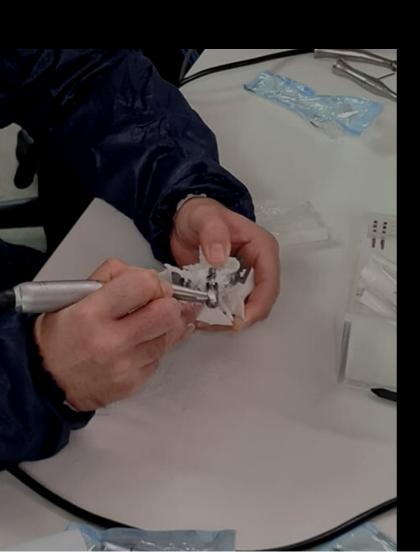

At the end of the morning of the 2nd day, we usually visit the BoneEasy facilities with a guided tour by Rui Coelho (BoneEasy CEO). In the practical component, each student places an implant in a printed plastic model.